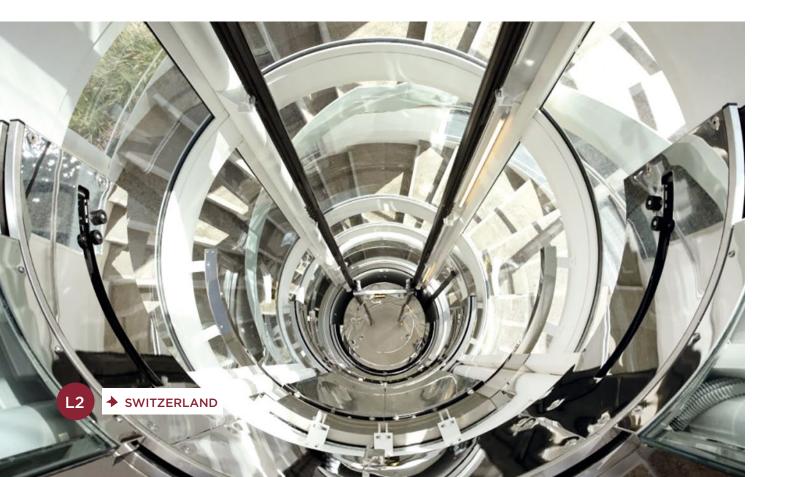

#### **ROUND LIFTS STARTING FROM Ø 1900 MM**

- Lift Directive 2014/33/UE
- Duty Load max 630 kg
- Speed up to 0.6 m/s
- Pit 1950 mm, Headroom 2800 ÷ 3500 mm

LEGEND

Glass or metal sheet cladding for structure

Metal structures

Metal sheet cabin walls

Glazed cabin walls (option: metal sheet)