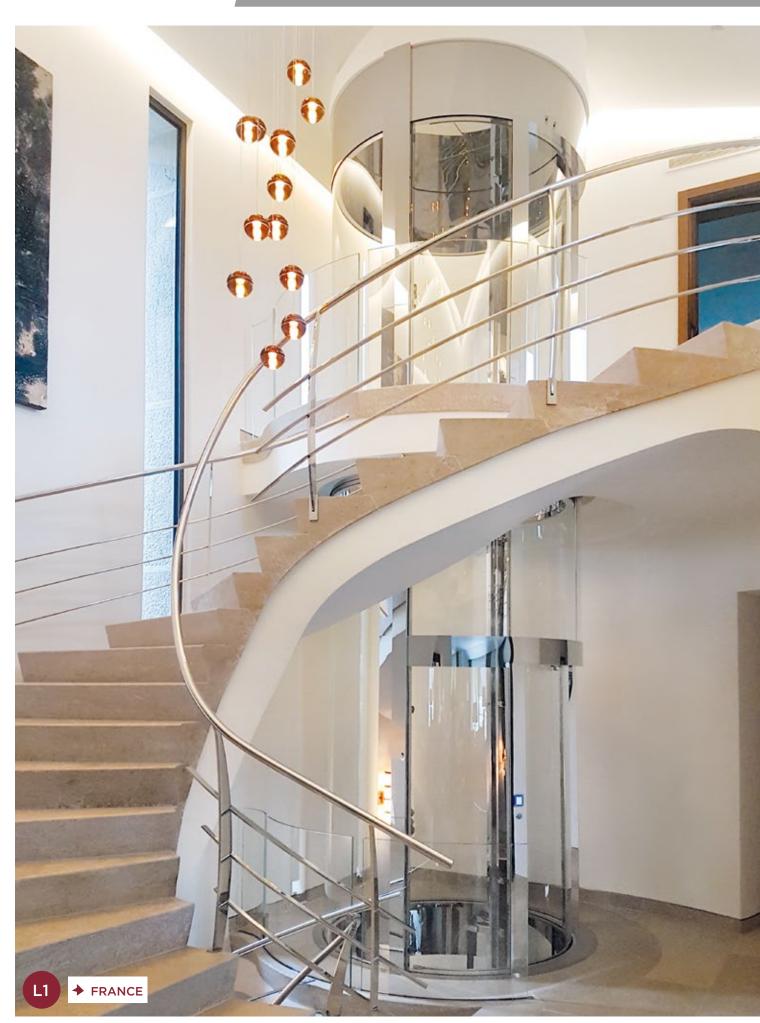

## WHY CHOOSE THE GIOTTO ROUND HOMELIFT

Giotto line of round lifts and homelifts represents the elegance of curves for a luxury design and adapts perfectly to any need and any home environment.

The elegance of Giotto homelift enhances the architectural context in which it is installed and increases its value.

Ideal to be installed in a central position inside a round stairwell or freestanding, Giotto becomes the protagonist of the entire environment: a real piece of furniture.

It can operate in 3 different modes: hold-to-run, automatic at the floors, automatic both in the cabin and at the floors.

Perfect to amaze your guests, allowing them to move between the different floors of the house in an impressive panoramic lift or to allow access to offices, museums, public places and prestigious yachts.