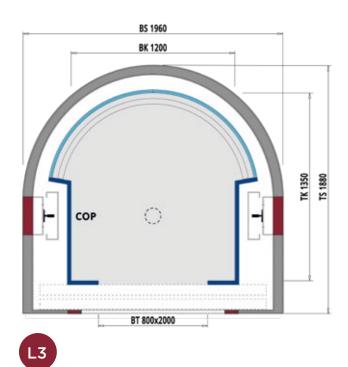

#### **ROUND LIFTS STARTING FROM Ø 1900 MM**

- Lift Directive 2014/33/UE
- Duty Load max 630 kg
- Speed up to 0.6 m/s
- Pit 1950 mm, Headroom 2800 ÷ 3500 mm

LEGEND

Glass or metal sheet cladding for structure

Metal structures

Metal sheet cabin walls

Glazed cabin walls (option: metal sheet)