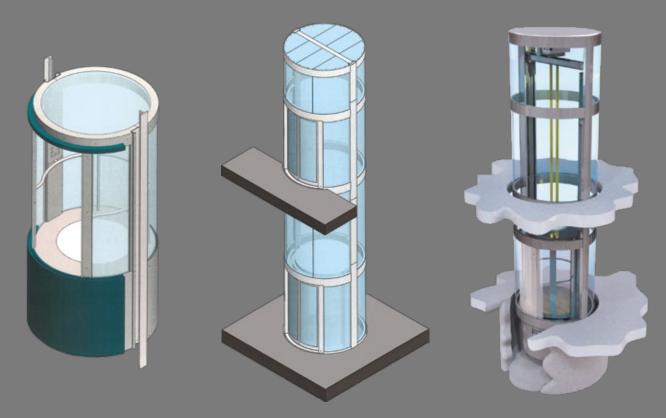

Ideal to be installed in a central position inside a round stairwell or freestanding, Giotto becomes the protagonist of the entire environment: a real piece of furniture.

It can operate in 3 different modes: hold-to-run, automatic at the floors, automatic both in the cabin and at the floors.