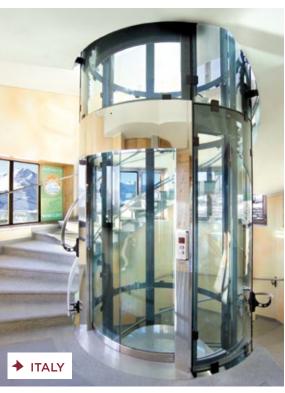

#### **ROUND LIFTS STARTING FROM Ø 1900 MM**

- Lift Directive 2014/33/UE
- Duty Load max 630 kg
- Speed up to 0.6 m/s
- Pit 1950 mm, Headroom 2800 ÷ 3500 mm

LEGEND

Glass or metal sheet cladding for structure

Metal structures

Metal sheet cabin walls

Glazed cabin walls (option: metal sheet)