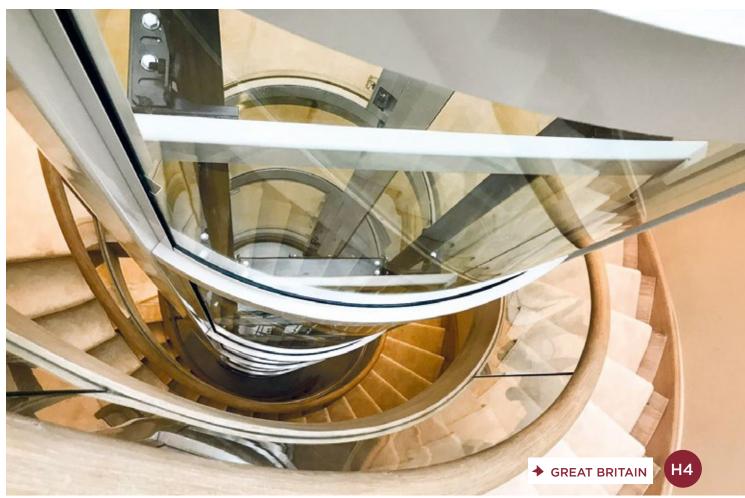

Ideal to be installed in a central position inside a round stairwell or freestanding, Giotto becomes the protagonist of the entire environment: a real piece of furniture.

It can operate in 3 different modes: hold-to-run, automatic at the floors, automatic both in the cabin and at the floors.

Perfect to amaze your guests, allowing them to move between the different floors of the house in an impressive panoramic lift or to allow access to offices, museums, public places and prestigious yachts.