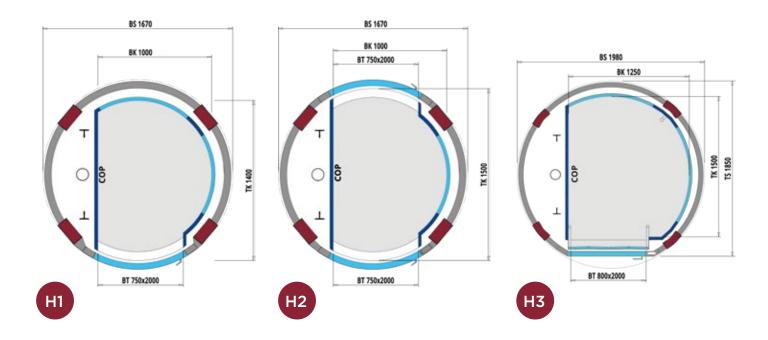

#### **ROUND HOMELIFTS STARTING FROM Ø 1600 MM**

- Machine Directive 2006/42/CE
- Duty Load max 300 kg
- Speed 0.15 m/s in UE and 0.3 m/s extra UE
- Pit 150 mm, Headroom 2350 ÷ 2600 mm

Glass or metal sheet cladding for structure

Metal structures

Metal sheet cabin walls

Glazed cabin walls (option: metal sheet)