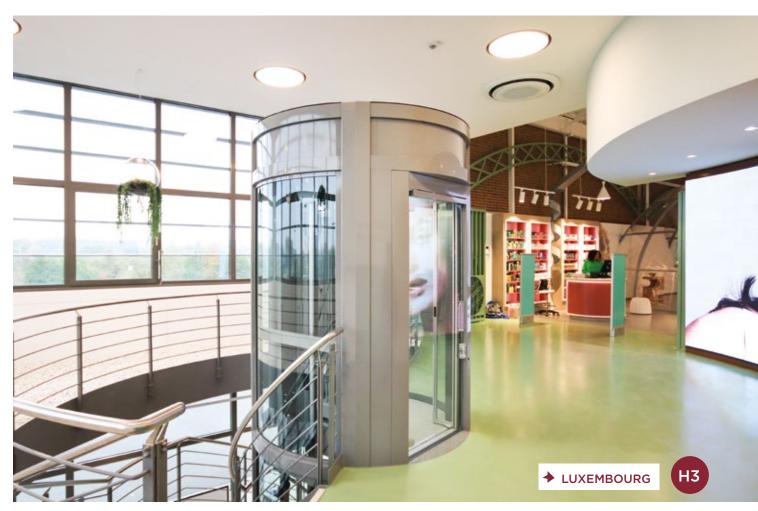

#### **ROUND LIFTS STARTING FROM Ø 1900 MM**

- Lift Directive 2014/33/UE
- Duty Load max 630 kg
- Speed up to 0.6 m/s
- Pit 1950 mm, Headroom 2800 ÷ 3500 mm

LEGEND

Glass or metal sheet cladding for structure

Metal structures

Metal sheet cabin walls

Glazed cabin walls (option: metal sheet)