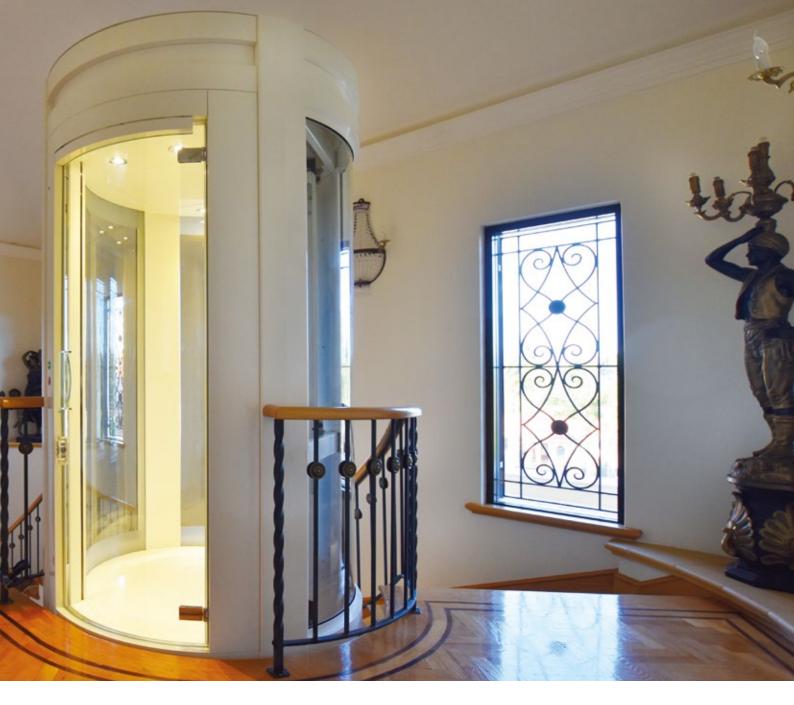

# GIOTTO® HOMELIFT, THE ELEGANCE OF ROUND SHAPES

## WHY CHOOSE THE GIOTTO ROUND HOMELIFT

Giotto line of round lifts and homelifts represents the elegance of curves for a luxury design and adapts perfectly to any need and any home environment.

The elegance of Giotto homelift enhances the architectural context in which it is installed and increases its value.

Ideal to be installed in a central position inside a round stairwell or freestanding, Giotto becomes the protagonist of the entire environment: a real piece of furniture.

It can operate in 3 different modes: hold-to-run, automatic at the floors, automatic both in the cabin and at the floors.

Perfect to amaze your guests, allowing them to move between the different floors of the house in an impressive panoramic lift or to allow access to offices, museums, public places and prestigious yachts.