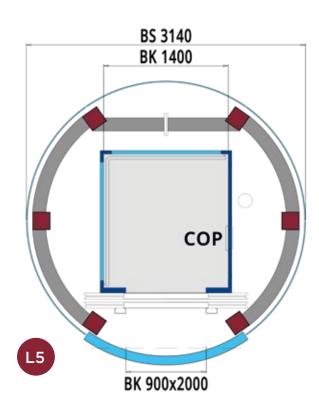

#### **ROUND LIFTS STARTING FROM Ø 1900 MM**

- Lift Directive 2014/33/UE
- Duty Load max 630 kg
- Speed up to 0.6 m/s
- Pit 1950 mm, Headroom 2800 ÷ 3500 mm

LEGEND

Glass or metal sheet cladding for structure

Metal structures

Metal sheet cabin walls

Glazed cabin walls (option: metal sheet)