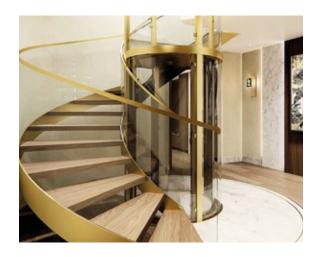

# GIOTTO® HOMELIFT, THE ELEGANCE OF ROUND SHAPES

## WHY CHOOSE THE GIOTTO ROUND HOMELIFT

Giotto line of round lifts and homelifts represents the elegance of curves for a luxury design and adapts perfectly to any need and any home environment.

The elegance of Giotto homelift enhances the architectural context in which it is installed and increases its value.

Ideal to be installed in a central position inside a round stairwell or freestanding, Giotto becomes the protagonist of the entire environment: a real piece of furniture.

It can operate in 3 different modes: hold-to-run, automatic at the floors, automatic both in the cabin and at the floors.

Perfect to amaze your guests, allowing them to move between the different floors of the house in an impressive panoramic lift or to allow access to offices, museums, public places and prestigious yachts.