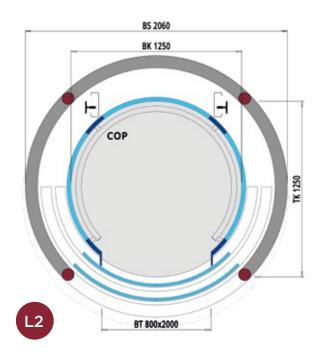

#### **ROUND LIFTS STARTING FROM Ø 1900 MM**

- Lift Directive 2014/33/UE
- Duty Load max 630 kg
- Speed up to 0.6 m/s
- Pit 1950 mm, Headroom 2800 ÷ 3500 mm

LEGEND

Glass or metal sheet cladding for structure