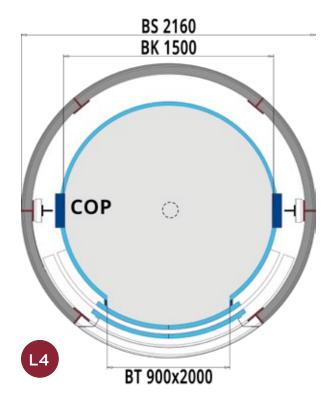

#### **ROUND HOMELIFTS STARTING FROM Ø 1600 MM**

- Machine Directive 2006/42/CE
- Duty Load max 300 kg
- Speed 0.15 m/s in UE and 0.3 m/s extra UE
- Pit 150 mm, Headroom 2350 ÷ 2600 mm

Glass or metal sheet cladding for structure

Metal structures

Metal sheet cabin walls

Glazed cabin walls (option: metal sheet)