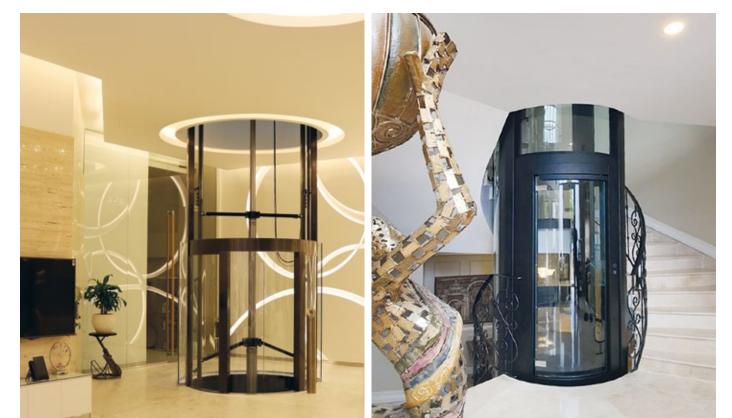

#### **ROUND HOMELIFTS STARTING FROM Ø 1600 MM**

- Machine Directive 2006/42/CE
- Duty Load max 300 kg
- Speed 0.15 m/s in UE and 0.3 m/s extra UE
- Pit 150 mm, Headroom 2350 ÷ 2600 mm

Glass or metal sheet cladding for structure

Metal structures

Metal sheet cabin walls

Glazed cabin walls (option: metal sheet)

#### **ROUND HOMELIFTS STARTING FROM Ø 1300 MM**

- Machine Directive 2006/42/CE
- Duty Load max 300 kg
- Speed 0.15 m/s in UE and 0.3 m/s extra UE
- Pit 150 mm, Headroom 2350 ÷ 2600 mm

LEGEND

Glass or metal sheet cladding for structure