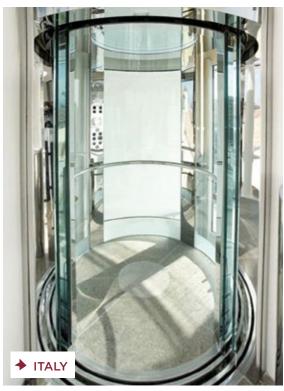

#### **ROUND LIFTS STARTING FROM Ø 1900 MM**

- Lift Directive 2014/33/UE
- Duty Load max 630 kg
- Speed up to 0.6 m/s
- Pit 1950 mm, Headroom 2800 ÷ 3500 mm

LEGEND

Glass or metal sheet cladding for structure