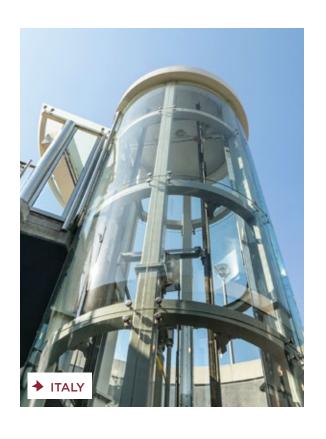

Ideal to be installed in a central position inside a round stairwell or freestanding, Giotto becomes the protagonist of the entire environment: a real piece of furniture.

It can operate in 3 different modes: hold-to-run, automatic at the floors, automatic both in the cabin and at the floors.

Perfect to amaze your guests, allowing them to move between the different floors of the house in an impressive panoramic lift or to allow access to offices, museums, public places and prestigious yachts.