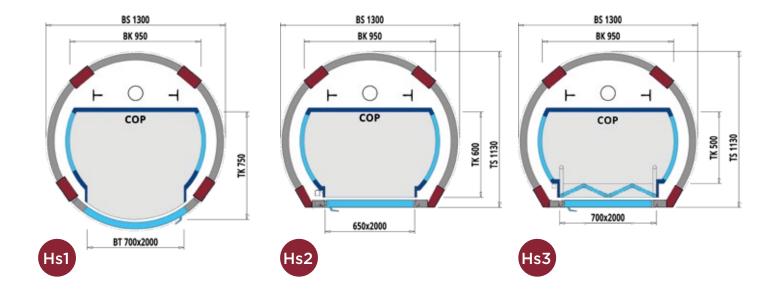

#### **ROUND LIFTS STARTING FROM Ø 1900 MM**

- Lift Directive 2014/33/UE
- Duty Load max 630 kg
- Speed up to 0.6 m/s
- Pit 1950 mm, Headroom 2800 ÷ 3500 mm

LEGEND

Glass or metal sheet cladding for structure

Metal structures

Metal sheet cabin walls

Glazed cabin walls (option: metal sheet)