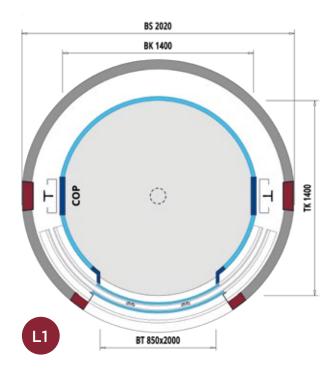

#### **ROUND HOMELIFTS STARTING FROM Ø 1300 MM**

- Machine Directive 2006/42/CE
- Duty Load max 300 kg
- Speed 0.15 m/s in UE and 0.3 m/s extra UE
- Pit 150 mm, Headroom 2350 ÷ 2600 mm

LEGEND

Glass or metal sheet cladding for structure