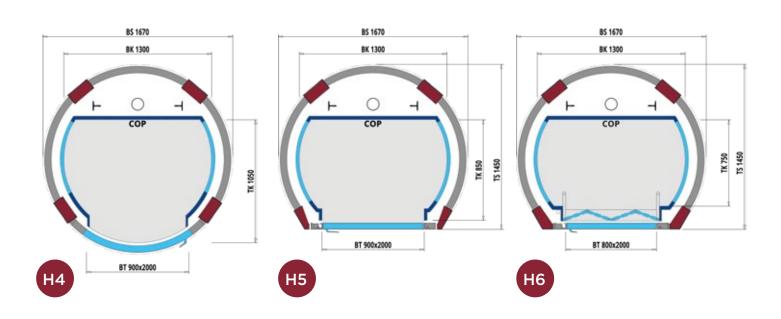

#### **ROUND HOMELIFTS STARTING FROM Ø 1300 MM**

- Machine Directive 2006/42/CE
- Duty Load max 300 kg
- Speed 0.15 m/s in UE and 0.3 m/s extra UE
- Pit 150 mm, Headroom 2350 ÷ 2600 mm

LEGEND

Glass or metal sheet cladding for structure

Metal structures

Metal sheet cabin walls

Glazed cabin walls (option: metal sheet)