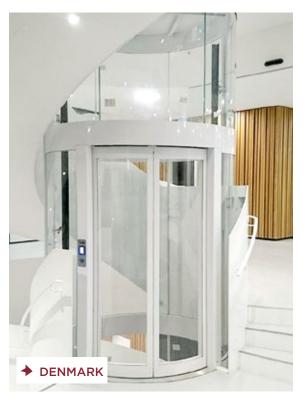

# GIOTTO® HOMELIFT, THE ELEGANCE OF ROUND SHAPES

## WHY CHOOSE THE GIOTTO ROUND HOMELIFT

Giotto line of round lifts and homelifts represents the elegance of curves for a luxury design and adapts perfectly to any need and any home environment.

The elegance of Giotto homelift enhances the architectural context in which it is installed and increases its value.

Ideal to be installed in a central position inside a round stairwell or freestanding, Giotto becomes the protagonist of the entire environment: a real piece of furniture.

It can operate in 3 different modes: hold-to-run, automatic at the floors, automatic both in the cabin and at the floors.

Perfect to amaze your guests, allowing them to move between the different floors of the house in an impressive panoramic lift or to allow access to offices, museums, public places and prestigious yachts.