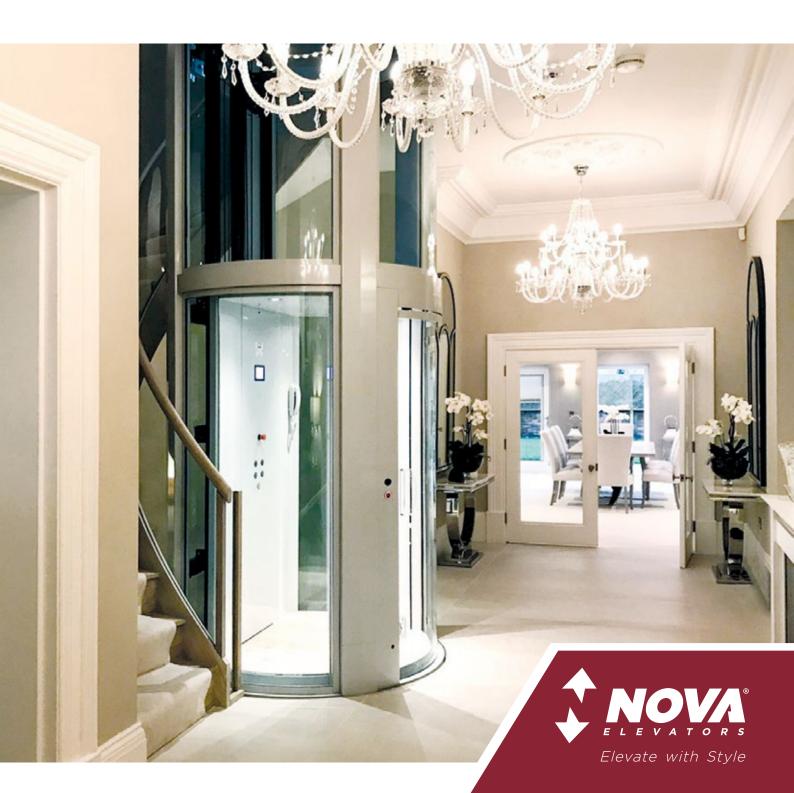

# GIOTTO® HOMELIFT, THE ELEGANCE OF ROUND SHAPES

## WHY CHOOSE THE GIOTTO ROUND HOMELIFT

Giotto line of round lifts and homelifts represents the elegance of curves for a luxury design and adapts perfectly to any need and any home environment.

The elegance of Giotto homelift enhances the architectural context in which it is installed and increases its value.

Ideal to be installed in a central position inside a round stairwell or freestanding, Giotto becomes the protagonist of the entire environment: a real piece of furniture.

It can operate in 3 different modes: hold-to-run, automatic at the floors, automatic both in the cabin and at the floors.

Perfect to amaze your guests, allowing them to move between the different floors of the house in an impressive panoramic lift or to allow access to offices, museums, public places and prestigious yachts.