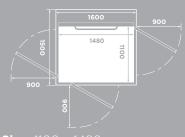

**FLOOR** 

Size: 1000 x 1480 mm Rated load: 410, 500 kg / 5, 6 pers. Wheelchair: A or B with attendent\*

Size: 1100 x 1480 mm Rated load: 410, 500 kg / 5, 6 pers. Wheelchair: A or B with attendent, adjacent entry\*