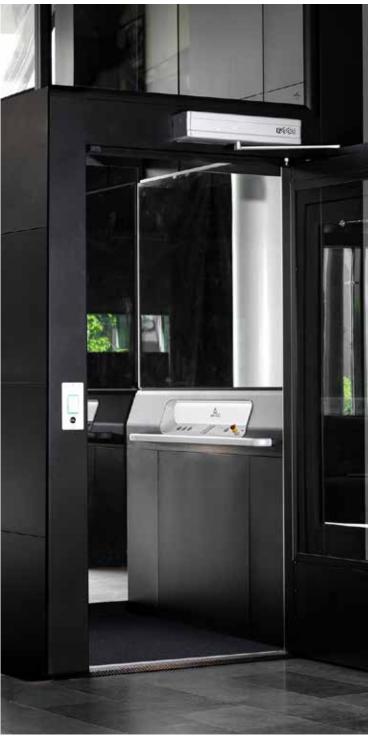

### **Aritco PublicLift Access**

Datasheet 2021

Aritco PublicLift Access is designed to make public and commercial buildings accessible for everyone. The lift expresses Scandinavian design and features a backlit panel and lit handlebar.