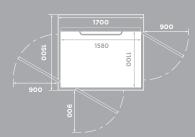

Size: 1000 x 1980 mm Rated load: 500 kg / 6 pers. Wheelchair: A or B with attendent\*

Size: 1100 x 1580 mm Rated load: 500 kg / 6 pers. Wheelchair: A or B with attendent,