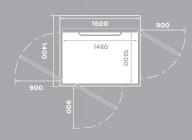

Size: 1000 x 1980 mm Rated load: 500 kg / 6 pers. Wheelchair: A or B with attendent\*

Size: 1100 x 1580 mm Rated load: 500 kg / 6 pers. Wheelchair: A or B with attendent,