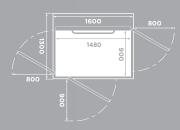

**FLOOR** 

Size: 1000 x 1480 mm Rated load: 410, 500 kg / 5, 6 pers. Wheelchair: A or B with attendent\*

Size: 1100 x 1480 mm Rated load: 410, 500 kg / 5, 6 pers. Wheelchair: A or B with attendent, adjacent entry\*