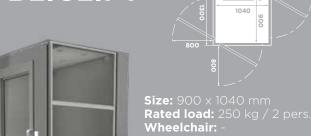

For more information please visit aritco.com

**Aritco Lift AB** Elektronikhöjden 14, Box 516 175 26 Järfälla, Sweden T: +46 (0) 8 120 401 00 E: info@aritco.com www.aritco.com

Size: 900 x 1280 mm Rated load: 410 kg / 5 pers. Wheelchair: Lone user or type A\*